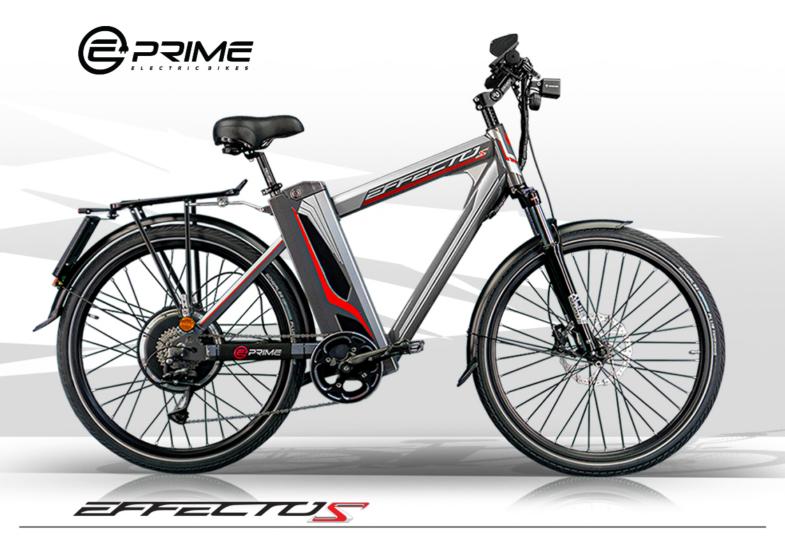

## **SPECIFICATION**

**Frame:** Aluminium, L size **Motor:** Gearless 1200W

**Display:** Color LCD with USB charger **Front suspension:** Suntour XCR

**Seat:** Comfort, black **Wheels:** 27.5"

**Tyres:** Schwalbe Energizer Plus 27.5 x 2.0 **Brakes:** Shimano MT420 4-clips, disc 203mm **Derailleur:** Shimano Deore M6000 10 speed

**Crankset:** ProWheel Pioneer **Certificates:** \*EEC & \*COC

Battery: LITHIUM-ION 48V, 1.2KWh, removable

Charger: 10A

Charging time: 2 hours Range: 150 km Fenders: PVC, black

Rear carrier: Black with pinch, load up to 25KG

Mirrors: Left and right, black GPS: GPS with standalone battery Alarm: Alarm with remote control

Weight: 31 kg

## COLOR

**Frame:** Powder coating grey with red and silver

stickers Wheels: Black Tyres: Black