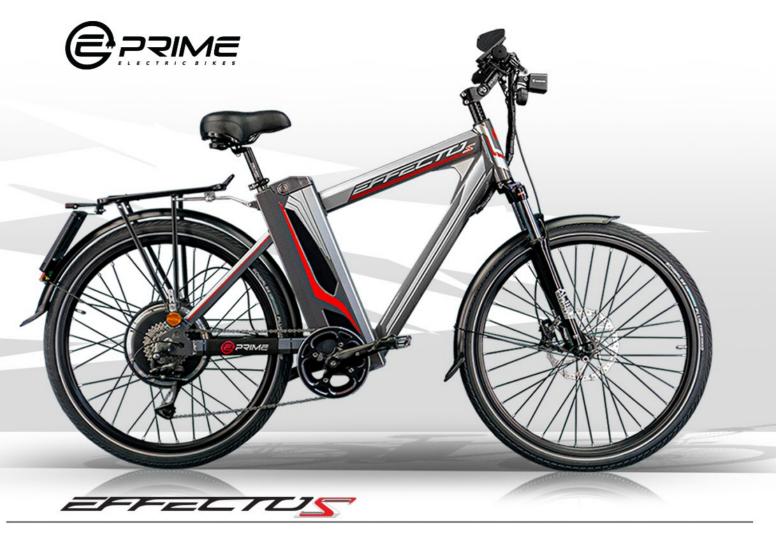

## SPECIFICATION

Frame: Aluminium, L size Motor: Gearless 1200W **Display:** Color LCD with USB charger Front suspension: Suntour XCR Seat: Comfort, black Wheels: 27.5" Tyres: Schwalbe Energizer Plus 27.5 x 2.0 Brakes: Shimano MT420 4-clips, disc 203mm **Derailleur:** Shimano Deore M6000 10 speed **Crankset:** ProWheel Pioneer Certificates : \*EEC & \*COC Battery: LITHIUM-ION 48V, 1.2KWh, removable Charger: 10A Charging time: 2 hours Range: 150 km Fenders: PVC, black Rear carrier: Black with pinch, load up to 25KG Mirrors: Left and right, black **GPS:** GPS with standalone battery Alarm: Alarm with remote control Weight: 31 kg

## COLOR

Frame: Powder coating grey with red and silver stickers Wheels: Black Tyres: Black