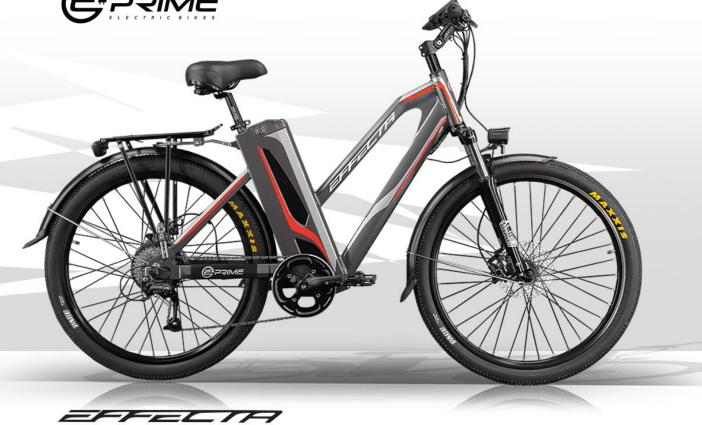

### SPECIFICATION

Frame: Aluminium. L size Motor: Geared 250W **Display:** Color LCD with USB charger Front suspension: Suntour XCR Seat: Comfort. black Wheels: 27.5" Tyres: Maxxis Pace 27.5 x 2.1 Brakes: Shimano MT 400, discs 180mm Derailleur: Shimano Alivio M4000, 9 speed Crankset: ProWheel Pioneer Certificate : EN 15194

## COLOR

Frame: Powder coating grey with red and silver stickers Wheels: Black Tyres: Black

## **FEATURES**

Maximum limited speed: 25 km/h Loading capacity: 130 kg Lights: Led front and rear with electric horn Fenders: PVC, black Rear carrier: Black with pinch, load up to 15 kg